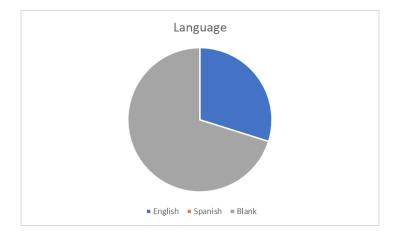

## ADRC PSA 5 October 1, 2022 to December 31, 2022 PLUM SURVEY DATA

| Language | # of        |
|----------|-------------|
| Choice   | Respondents |
| English  | 63          |
| Spanish  | 0           |
| Blank    | 148         |
| Total    | 211         |