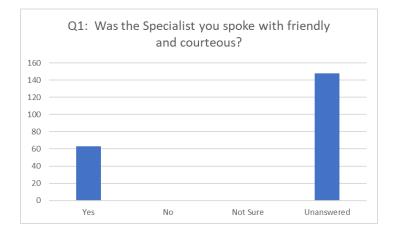

|            | # of        |
|------------|-------------|
| Choice     | Respondents |
| Yes        | 63          |
| No         | 0           |
| Not Sure   | 0           |
| Unanswered | 148         |