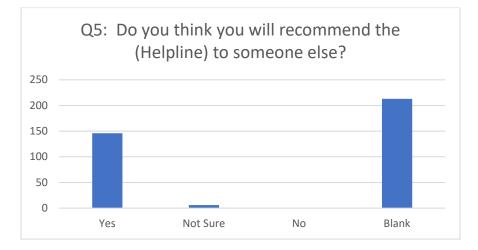

| Choice | # of Respondents |
|--------|------------------|
| Yes    | 146              |
| Not    |                  |
| Sure   | 6                |
| No     | 0                |
| Blank  | 213              |