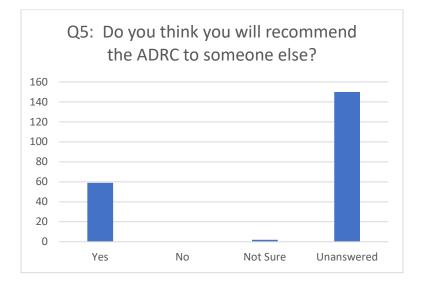

|            | # of        |
|------------|-------------|
| Choice     | Respondents |
| Yes        | 61          |
| No         | 0           |
| Not Sure   | 0           |
| Unanswered | 150         |