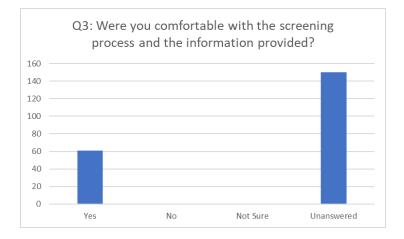

|            | # of        |
|------------|-------------|
| Choice     | Respondents |
| Yes        | 61          |
| No         | 0           |
| Not Sure   | 0           |
| Unanswered | 150         |