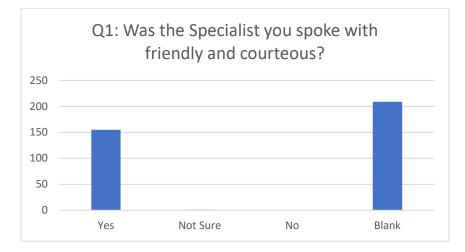

| Choice | # of Respondents |
|--------|------------------|
| Yes    | 155              |
| Not    |                  |
| Sure   | 1                |
| No     | 0                |
| Blank  | 209              |