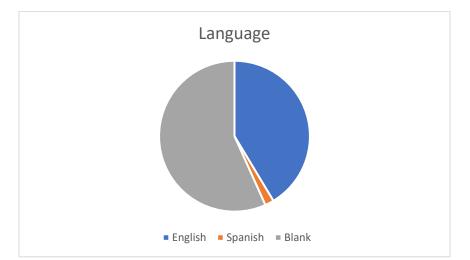

## ADRC PSA 5 October 1, 2022 to December 31, 2022 PLUM SURVEY DATA

| Language | # of        |
|----------|-------------|
| Choice   | Respondents |
| English  | 63          |
| Spanish  | 0           |
| Blank    | 148         |
| Total    | 211         |