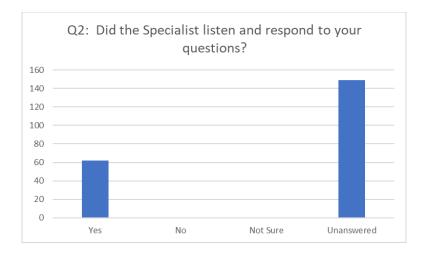

| Choice     | # of<br>Respondents |
|------------|---------------------|
| Yes        | 62                  |
| No         | 0                   |
| Not Sure   | 0                   |
| Unanswered | 149                 |