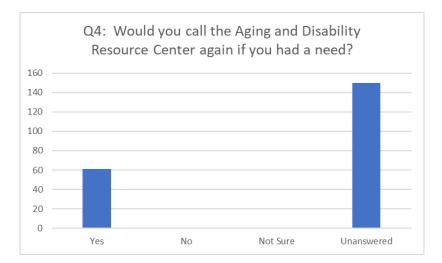

|            | # of        |
|------------|-------------|
| Choice     | Respondents |
| Yes        | 61          |
| No         | 0           |
| Not Sure   | 0           |
| Unanswered | 150         |