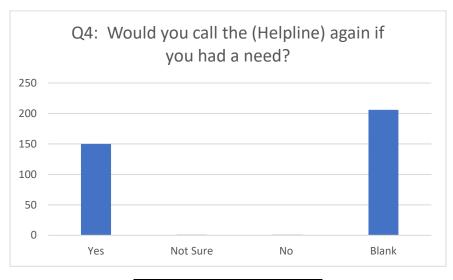

| Choice | # of Respondents |
|--------|------------------|
| Yes    | 150              |
| Not    |                  |
| Sure   | 1                |
| No     | 1                |
| Blank  | 206              |